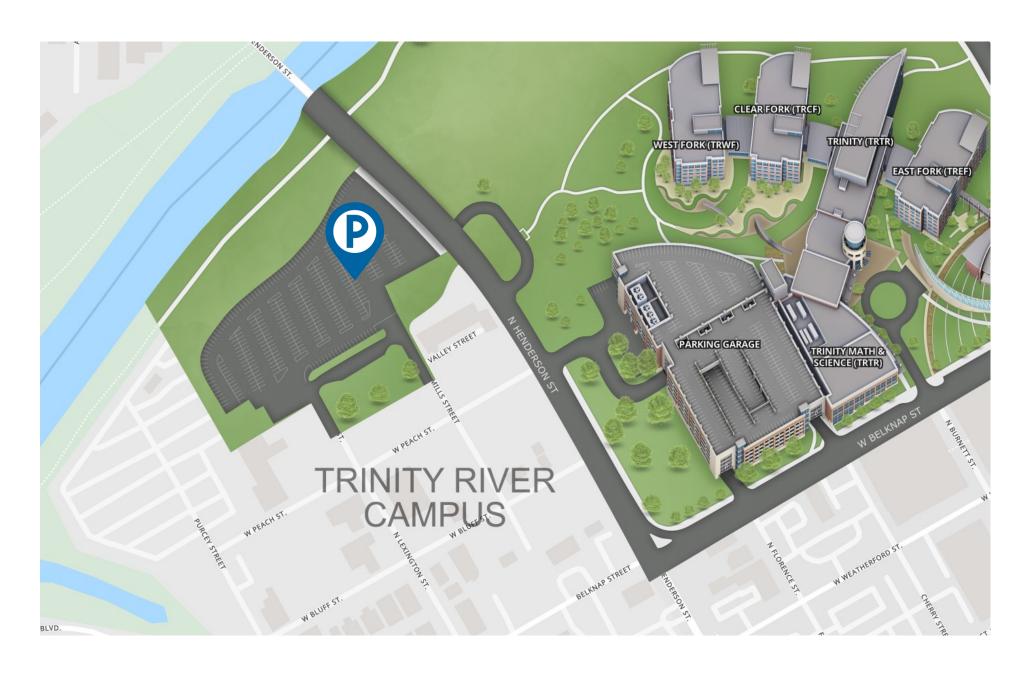

**From Points North:** Take Interstate 35W South. Exit 121 West (Belknap Street). Continue west on Belknap Street. The Trinity River Campus is located on the right side of the street at the corner of Belknap and Taylor streets. TCCD parking is located at the Belknap and Cherry streets entrance.

**From Points South:** Take Interstate 35W North to the Spur 280 exit (Downtown). Continue west on 4th Street to Taylor Street. Turn right on Taylor Street. Turn left on Belknap Street. The Trinity River Campus is located on the right side of the street at the corner of Belknap and Taylor streets. TCCD parking is located at the Belknap and Cherry streets entrance.

From Points East: Take Highway 121 West (Fort Worth) and continue west on Belknap Street. The Trinity River Campus is located on the right side of the street at the corner of Belknap and Taylor streets. TCCD parking is located at the Belknap and Cherry streets entrance.

From Points West: Take Interstate 30 East. Exit Forest Park Boulevard and turn left. Turn left on Taylor Street. Turn left on Belknap Street. The Trinity River Campus is located on the right side of the street at the corner of Belknap and Taylor streets. TCCD parking is located at the Belknap and Cherry streets entrance.