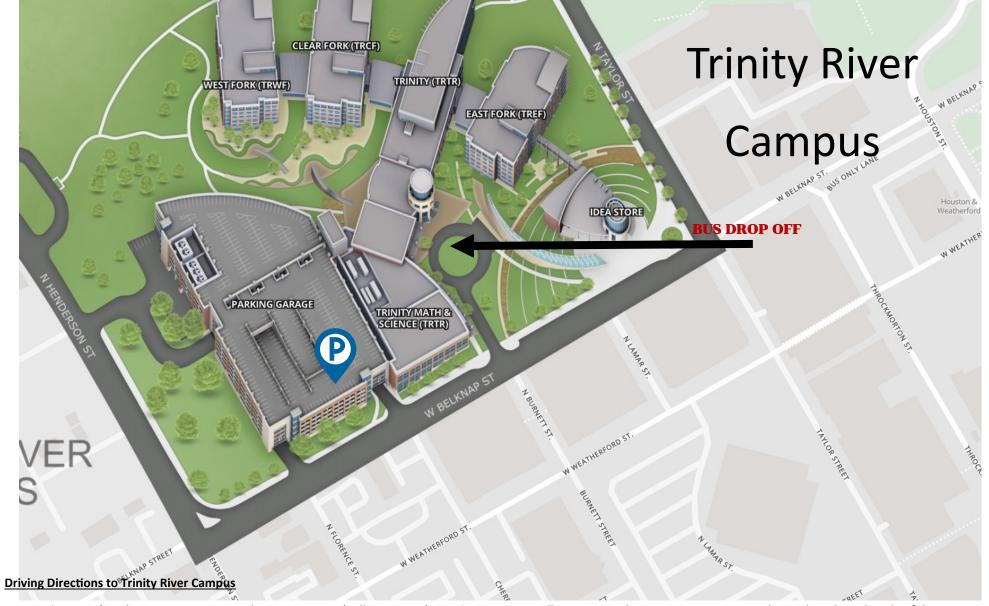

**From Points North:** Take Interstate 35W South. Exit 121 West (Belknap Street). Continue west on Belknap Street. The Trinity River Campus is located on the right side of the street at the corner of Belknap and Taylor streets. TCCD parking is located at the Belknap and Cherry streets entrance.

**From Points South:** Take Interstate 35W North to the Spur 280 exit (Downtown). Continue west on 4th Street to Taylor Street. Turn right on Taylor Street. Turn left on Belknap Street. The Trinity River Campus is located on the right side of the street at the corner of Belknap and Taylor streets. TCCD parking is located at the Belknap and Cherry streets entrance.

From Points East: Take Highway 121 West (Fort Worth) and continue west on Belknap Street. The Trinity River Campus is located on the right side of the street at the corner of Belknap and Taylor streets. TCCD parking is located at the Belknap and Cherry streets entrance.

From Points West: Take Interstate 30 East. Exit Forest Park Boulevard and turn left. Turn left on Taylor Street. Turn left on Belknap Street. The Trinity River Campus is located on the right side of the street at the corner of Belknap and Taylor streets. TCCD parking is located at the Belknap and Cherry streets entrance.

**BUSES AND VANS PARKING**